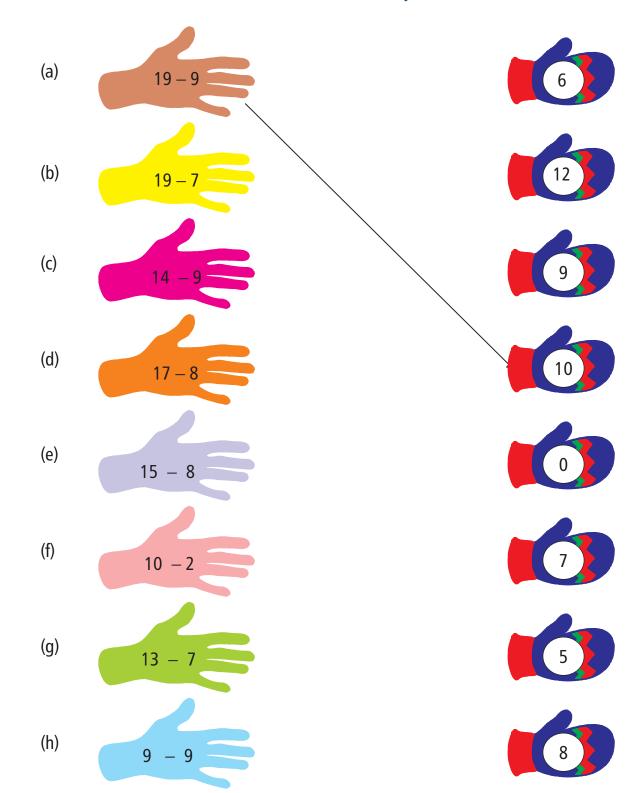

# Section – 3

### A. Count and match with the correct number.



2

4

7

6

8

D. Solve the question to find the right key for Meeta to unlock the gate and reach her home.





I. Count the objects and write number and number name. First one is done for you.







## B. Continue the pattern.



















## B. Match with the correct answer. First one is done for you.





#### Who am I?

#### C. Find out who am I . The first one is done for you.

| (a) | If you | subtract | me | from | 8 | you | get | 1. |
|-----|--------|----------|----|------|---|-----|-----|----|
|     | lam    | 7        |    |      |   |     |     |    |



(b) If you subtract me from 8 you get 5.

I am ......



(c) If you subtract me from 9 you get 4.

I am.....



(d) If you subtract me from 7 you get 5.

I am ......



(e) If you subtract me from 8 you get 3.

I am ......



(f) If you subtract me from 5 you get 2.

I am ......