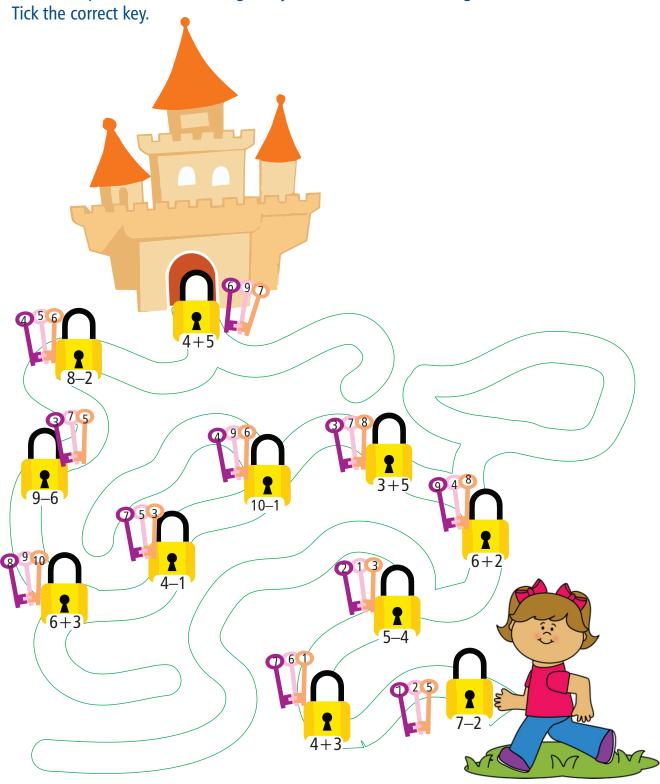

### A. Count and match with the correct number.

2

4

7

6

8

D. Solve the question to find the right key for Meeta to unlock the gate and reach her home.

I. Count the objects and write number and number name. First one is done for you.