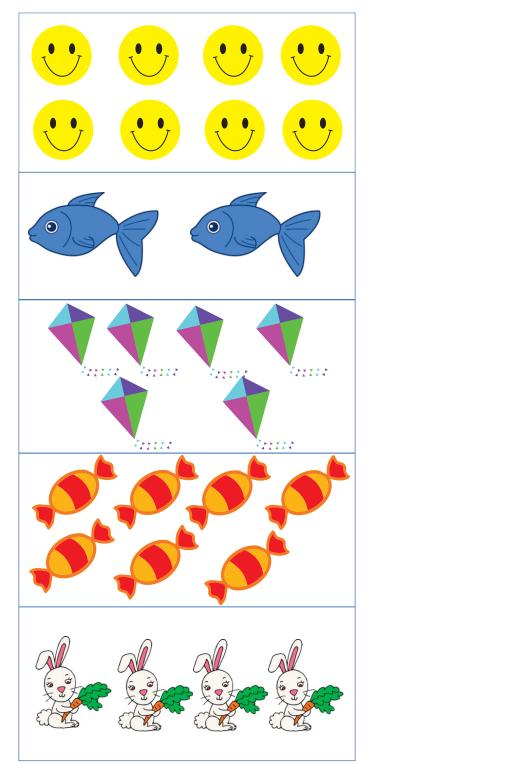

### A. Count and match with the correct number.

2

4

7

6

8

D. Solve the question to find the right key for Meeta to unlock the gate and reach her home.

I. Count the objects and write number and number name. First one is done for you.

## B. Continue the pattern.