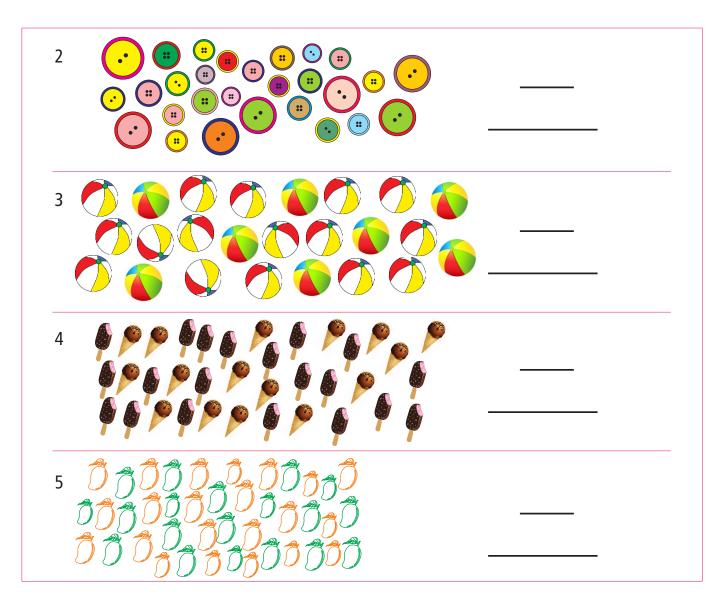

### A. Count and match with the correct number.

2

4

7

6

8

D. Solve the question to find the right key for Meeta to unlock the gate and reach her home.

I. Count the objects and write number and number name. First one is done for you.